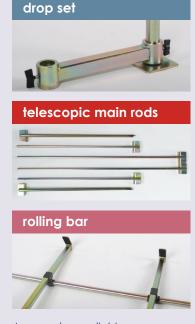

# Window repairs made safe and easy

With the patented Sashmate® tools you will safely carry out externally glazed unit, hinge and Espagnolette repairs to uPVC, Aluminium and wood windows in minutes, alone and from inside the building.