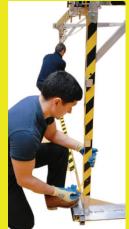

## NO MORE SCAFFOLD

Remove the need for scaffold and the inherent costs and 'work at height' safety issues.

- Supports 2 fitters
- Anchor window frame
- Increase safety
- Increase professionalism
- Reduce scaffold costs and setup times
- Light to transport requiring minimal storage space
- Only 5 minutes to erect
- Fully adjustable up to 3.5m wide

### SIMPLE TO USE