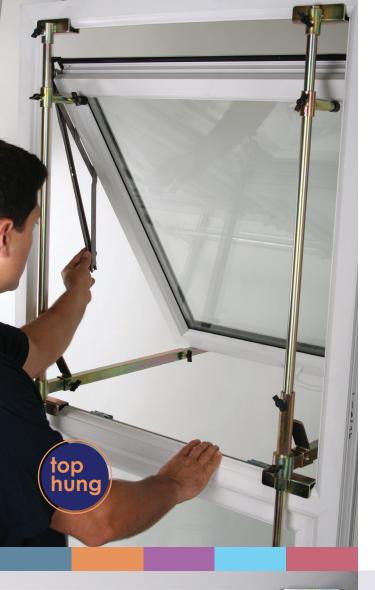

# Window repairs made safe and easy

With the patented Sashmate® tools you will safely carry out externally glazed unit, hinge and Espagnolette repairs to uPVC, Aluminium and wood windows in minutes, alone and from inside the building.

#### Would you like to...

- Maximise your profits
- Work alone or reduce labour costs
- Eliminate work at height
- Reduce job times and stop return visits
- Avoid injury to yourself and reduce accident statistics for your company
- Avoid increases to insurance premiums due to accidents
- Reduce the use of ladders/scaffold and their costs.