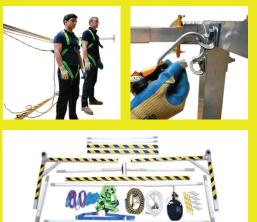

# Fall Restraint / Barrier System

With the light weight and robust Stronghold® Fall Restraint System workers can operate safely and securely around open window spaces, lift shafts and other types of apertures, at any height.

The Stronghold® also provides a highly visible barrier, preventing others from getting close enough to the opening to fall.

## NO MORE SCAFFOLD

Remove the need for scaffold and the inherent costs and 'work at height' safety issues.

- Supports 2 fitters
- Anchor window frame
- Increase safety
- Increase professionalism
- Reduce scaffold costs and setup times
- Light to transport requiring minimal storage space
- Only 5 minutes to erect
- Fully adjustable up to 3.5m wide