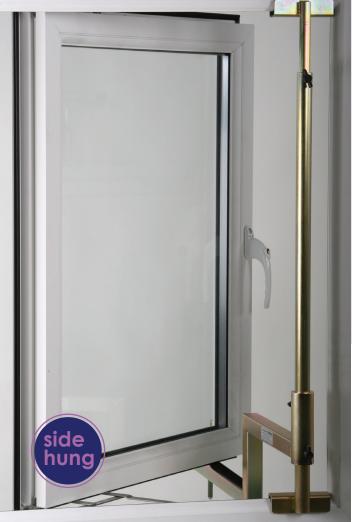

# Window repairs made safe and easy

With the patented Sashmate® tools you will safely carry out externally glazed unit, hinge and Espagnolette repairs to uPVC, Aluminium and wood windows in minutes, alone and from inside the building.

#### Would you like to...

- Maximise your profits
- Work alone or reduce labour costs
- Eliminate work at height
- Reduce job times and stop return visits
- Avoid injury to yourself and reduce accident statistics for your company
- Avoid increases to insurance premiums due to accidents
- Reduce the use of ladders/scaffold and their costs.